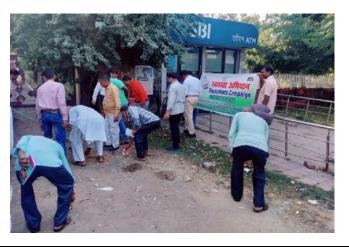

Outdoor cleanliness drive was conducted along with trainee sugarcane farmers near SBI ATM (Public Place)

| Date     | Activity progress details                                                                                                                                                      | Pics reference (name of pics /folders/files if separately attached) |
|----------|--------------------------------------------------------------------------------------------------------------------------------------------------------------------------------|---------------------------------------------------------------------|
| 16/10/23 | A lecture on crop residue recycling and Swachhata Pledge was administered by Dr. Kamta Prasad to the trainee farmers from Pilibhit and Shajahanpur district on 13/10/23        |                                                                     |
|          | A lecture on crop residue recycling and Swachhata Pledge was administered by Dr. Kamta Prasad to the trainee farmers from Baduan, Pilibhit, and Shravasti district on 13/10/23 |                                                                     |
|          |                                                                                                                                                                                |                                                                     |
|          | Swachhata drive was carried out on farm road by Plant Physiology and Bio-chemistry division on 13/10/23                                                                        |                                                                     |
|          |                                                                                                                                                                                |                                                                     |