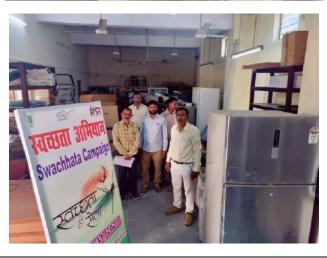

#### IISR KVK

13.10.23

Indoor cleanness drive for disposal of office scrap/ unserviceable defunct and material at different functional units of the Institute. About 3.0tonnes of material cleared and handed over to Central Store for disposal. Around 300 sq. ft area cleared in different units.

Institute website was updated with latest updates related to new advisory on sugarcane red rot management, and other information related to facilities and events. Guest house booking related revised guidelines and room rent charges; and activities related to Hindi pakhwada celebrations and Swachhata campaign 3.0 were uploaded. Institute photo home gallery was also updated.