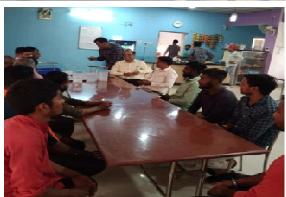

04/10/23

Institute ITMU organized an expert lecture of Dr. NeeruBhushan, ADG (IPTM). ICAR, New Delhi] related to priority need of IP in research, the time bound IP procedures and record management; and interactive meet with the Institute scientists related to records/ITMU activities at IISR, Lucknow. Dr. R. Viswanathan, the Institute Director and Dr. L.S. gangwar, Incharge, ITMU of the Institute also spoke on the topic.