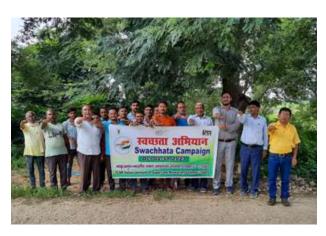

#### village Dashrath Mau, Block Rudauli, DisttAyodhya, UP

i) Awareness creation by administering SwachhataSapath to sugarcane farmers by IISR Team

SwachhataSapath, awareness creationand cleanliness drive at Bahadurpur village, Sultanpur, UP