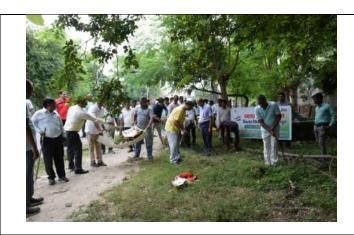

# Awareness creation and Cleanliness drive

Swachhata Shapath undertaken by Institute Staff

Outdoor Cleanliness drive on the roadside and in-front of the Institute main gate

Swachhata Run undertaken by Institute Staff

Swachhata March in road undertaken by Institute Staff

03/10/23 Indoor cleanliness drive at Institute premises (near divisions of Crop Production and Crop Improvement) and parking stands

A 3-member inspection committee comprising of 'Padma Shree' Prof. PramodTandon, Chairman, PMEC, NCS-TCP and Ex-Vice Chancellor, Hill North Eastern University, Prof. V.K. Shillong, Baranwal, National Professor, ICAR-IARI, New Delhi and Dr.SudhakarSrivastava. **Project** Scientist, **NCS-TCP** Management Cell, NIPGR, New Delhi visited the institute on 03 Oct. 2023 to review the progress made in DBT-Accredited Testing Laboratory. The committee visited the Biotechnology Laboratory, and showed satisfaction on the proper functioning of the laboratory. The Chairman, Prof. Pramod Tandon, Ex-VC, NEHU, Shillong appreciated the maintained cleanliness laboratory and suggested the lab member to be proactive in keeping the working table and workplace neat and clean.