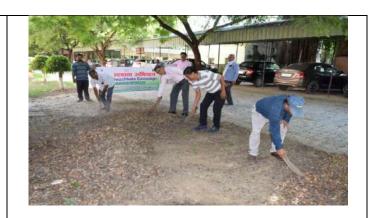

| Date     | Activity progress details                                                                                                     | Pics reference (name of pics /folders/files if separately attached)    |
|----------|-------------------------------------------------------------------------------------------------------------------------------|------------------------------------------------------------------------|
| 01/10/23 | Display of banners at different entrance points at ICAR-IISR Lucknow                                                          | भाकुअनुप - भारतीय गन्ना अनुसंधान संस्थान<br>भाषा ग्रीवन<br>भाषा ग्रीवन |
| 02/10/23 | Shramdan for picking plastics, papers and other material spread on the sides of the main road in front of ICAR-IISR, Lucknow. |                                                                        |
|          |                                                                                                                               |                                                                        |

# Awareness creation and Cleanliness drive

Swachhata Shapath undertaken by Institute Staff

Outdoor Cleanliness drive on the roadside and in-front of the Institute main gate

Swachhata Run undertaken by Institute Staff