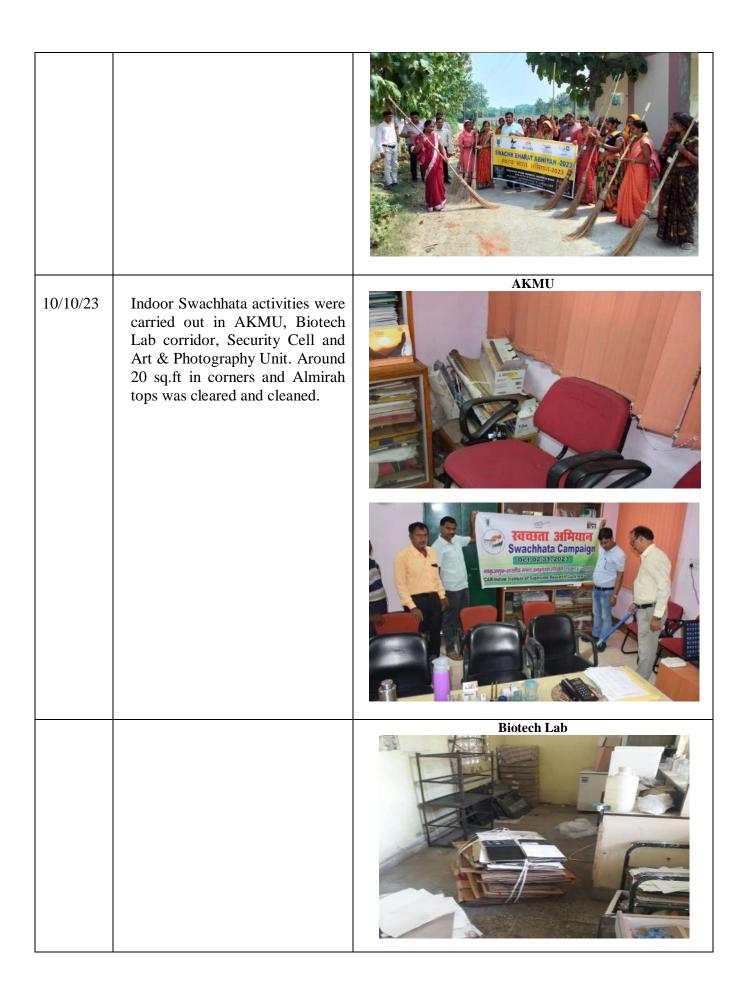

# Awareness creation and Cleanliness drive

Swachhata Shapath undertaken by Institute Staff

Outdoor Cleanliness drive on the roadside and in-front of the Institute main gate

Swachhata Run undertaken by Institute Staff

Swachhata March in road undertaken by Institute Staff

03/10/23 Indoor cleanliness drive at Institute premises (near divisions of Crop Production and Crop Improvement) and parking stands

A 3-member inspection committee comprising of 'Padma Shree' Prof. PramodTandon, Chairman, PMEC, NCS-TCP and Ex-Vice Chancellor, Hill North Eastern University, Prof. V.K. Shillong, Baranwal, National Professor, ICAR-IARI, New Delhi and Dr.SudhakarSrivastava. **Project** Scientist, **NCS-TCP** Management Cell, NIPGR, New Delhi visited the institute on 03 Oct. 2023 to review the progress made in DBT-Accredited Testing Laboratory. The committee visited the Biotechnology Laboratory, and showed satisfaction on the proper functioning of the laboratory. The Chairman, Prof. Pramod Tandon, Ex-VC, NEHU, Shillong appreciated the maintained cleanliness laboratory and suggested the lab member to be proactive in keeping the working table and workplace neat and clean.