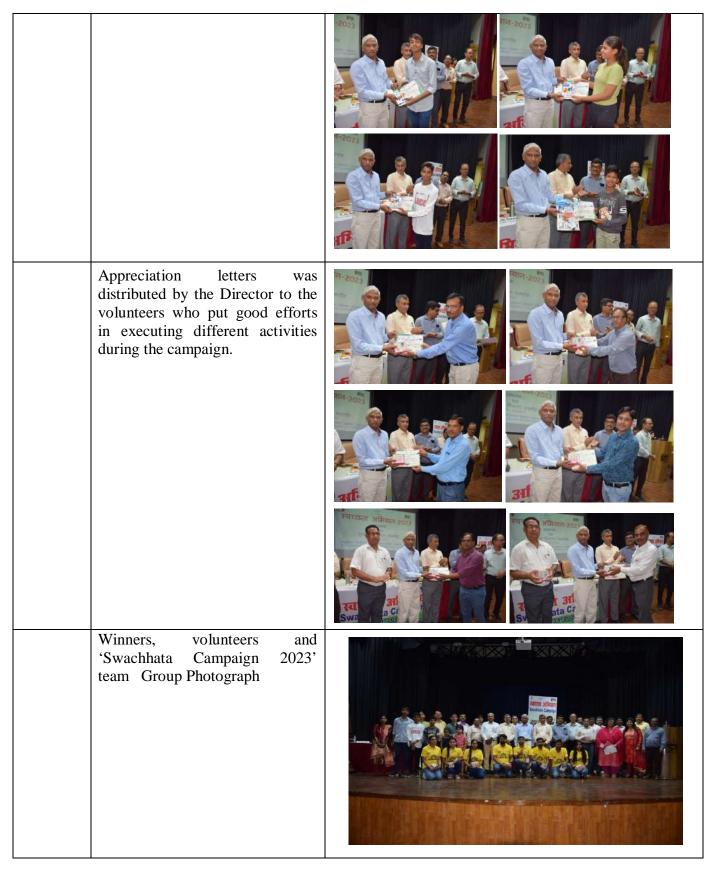

#### Swachhata Volunteer team

Chairperson: Dr. A.K. Sharma PS & Campaign Nodal Officer Members:

- 1. Dr. Niranjan Lal, Head, KVK, Lakhimpur
- 2. Dr. A.K. Dubey. Head, KVK, Lucknow
- 3. Dr. Barsati Lal, PS (Ag. Ext.)
- 4. Dr Kamata Prasad, PS (Ag. Ext.)
- 5. Dr. Sanjeev Kumar PS (Biotech)
- 6. Dr. Sukhbir Singh, Pr. Scientist (FMP)
- 7. Dr. D.N Borase (Scientist, SS, Pravaranagar)
- 8. Mr. Aalok Shiv, Scientist (Gen & PB)
- 9. Dr. S.S. Hasan, Pr. Scientist
- 10.Mr. S.K. Singh, CAO
- 11. Dr. D. C. Rajak, (CTO & Farm Manager)
- 12. Dr. Om Prakash Yadav, CTO
- 13.Mr. Atul Sachan. CTO
- 14. Dr. Ram Khiladi Singh, CTO
- 15. Mr. Rajeev Ranjan Rai, CTO
- 16.Mr. A.P. Singh, ACTO, CI
- 17. Sh. B.D. Singh, ACTO, Motipur
- 18. Shri Yogesh Mohan Singh, CTO
- 19. Shri Awadhesh Kumar Yadav, ACTO
- 20. Dr. Anita Sawnani, CTO
- 21.Dr. Mukund Kumar, Security Officer
- 22. Dr. Veenika Singh, ACTO
- 23. Mr. Ganesh Negi, AAO
- 24. Mr Nag Chand, AAO
- 25.Mr. Prashant K Srivastava, AAO
- 26.Smt Asha Gaur, CTO
- 27. Mr. Anil. K Singh, STO
- 28.Mr. Abhisek Kumar Singh (Hindi), STO
- 29. Smt Pallavi, TA
- 30.Smt Kirti Singh, Astt
- 31.Mr. Sanjay Srivastava, TA, AKMU
- 32.Mr. Ashutosh Sahi, Astt
- 33.Mr. Deepak Kumar, Adm-2
- 34. Others: to be co-opted lateron as per need
- 35. Sh Abhay Kumar Srivastava TO- Member Secretary