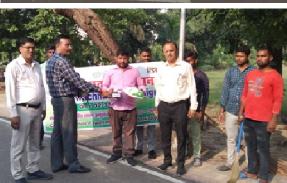

05/10/23 | Outdoor awareness creation at

#### village Dashrath Mau, Block Rudauli, DisttAyodhya, UP

i) Awareness creation by administering SwachhataSapath to sugarcane farmers by IISR Team

SwachhataSapath, awareness creationand cleanliness drive at Bahadurpur village, Sultanpur, UP