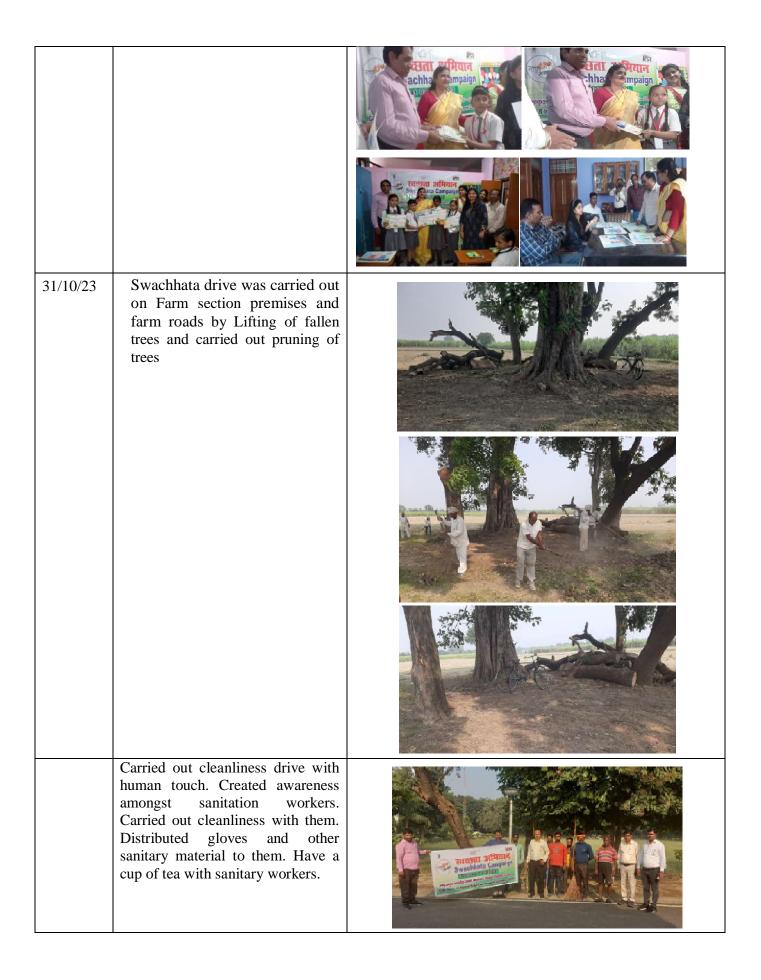

|          | Cleanliness drive was carried out by IISR, Biological Control Centre, Pravaranagar, Maharashtra at office premises by involving all staff and trainee students.                                     |                            |
|----------|-----------------------------------------------------------------------------------------------------------------------------------------------------------------------------------------------------|----------------------------|
|          | Awareness creation was carried out by administering Swachhata Oath by Crop Production Division to the B.Sc. Agriculture, 3 <sup>rd</sup> year trainee girls students of BHU, Varanasi on 20.10.2023 |                            |
| 25/10/23 | Review of water seepage<br>rectification work in walls of<br>rooms in admin units by<br>Swachhata Review Committee                                                                                  |                            |
|          | Monitoring of side walls and roofs of buildings and uprooting of some plants and grass growing over there.                                                                                          | Granting ROOM Physiole RPY |
|          | Monitoring of disposal system<br>for paper tea cups and other<br>plastic paper wastes in institute<br>premises and need for its<br>efficient disposal                                               |                            |
|          | Indoor Cleanliness drive was undertaken by Admin II Unit                                                                                                                                            |                            |