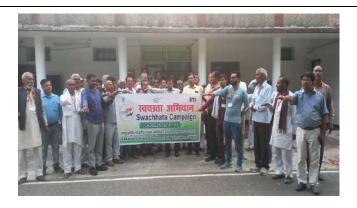

# Awareness creation and Cleanliness drive

Swachhata Shapath undertaken by Institute Staff

Outdoor Cleanliness drive on the roadside and in-front of the Institute main gate

Swachhata Run undertaken by Institute Staff