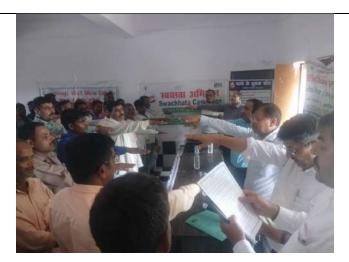

04/10/23

Institute ITMU organized an expert lecture of Dr. NeeruBhushan, ADG (IPTM). ICAR, New Delhi] related to priority need of IP in research, the time bound IP procedures and record management; and interactive meet with the Institute scientists related to records/ITMU activities at IISR, Lucknow. Dr. R. Viswanathan, the Institute Director and Dr. L.S. gangwar, Incharge, ITMU of the Institute also spoke on the topic.