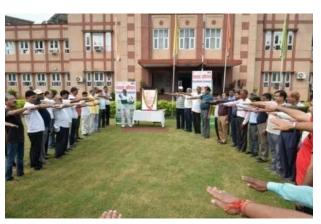

# Awareness creation and Cleanliness drive

Swachhata Shapath undertaken by Institute Staff

Outdoor Cleanliness drive on the roadside and in-front of the Institute main gate

Swachhata Run undertaken by Institute Staff