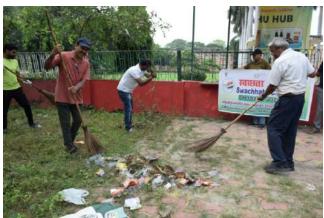

Outdoor cleanliness drive was conducted along with trainee sugarcane farmers near SBI ATM (Public Place)

| Date     | Activity progress details                                                                                                                                                      | Pics reference (name of pics /folders/files if separately attached) |
|----------|--------------------------------------------------------------------------------------------------------------------------------------------------------------------------------|---------------------------------------------------------------------|
| 16/10/23 | A lecture on crop residue recycling and Swachhata Pledge was administered by Dr. Kamta Prasad to the trainee farmers from Pilibhit and Shajahanpur district on 13/10/23        |                                                                     |
|          | A lecture on crop residue recycling and Swachhata Pledge was administered by Dr. Kamta Prasad to the trainee farmers from Baduan, Pilibhit, and Shravasti district on 13/10/23 |                                                                     |
|          |                                                                                                                                                                                |                                                                     |
|          | Swachhata drive was carried out on farm road by Plant Physiology and Bio-chemistry division on 13/10/23                                                                        |                                                                     |
|          |                                                                                                                                                                                |                                                                     |