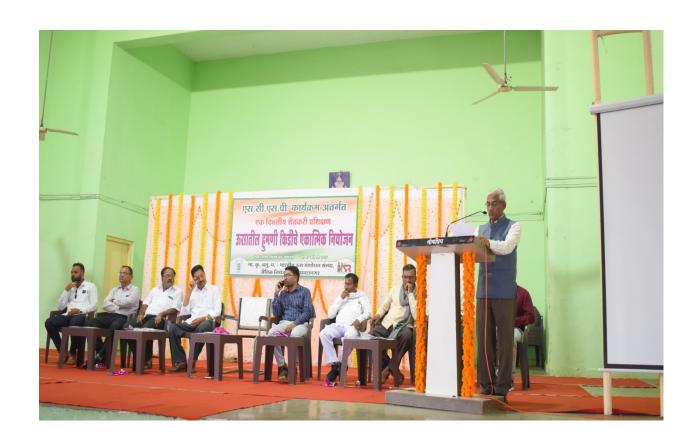

## One-day Farmer Training Programme on Integrated Management of White grubsInfesting Sugarcane' under SC-SP Plan at ICAR-IISR, Biological Control Centre, Pravaranagar (MS)

In the framework of the Scheduled Cast Sub Plan, ICAR-Indian Institute Sugarcane Research -Biological Control Center, Pravaranagar organized a one-day farmer training program on 'Integrated Management of White grubs infesting sugarcane' at Kamagar Sanskrutik Bhavan in Pravaranagar (MS). A total of 100 (Male-92 and Female 08)SC farmers were selected from the command area of Padmashree VitthalraoVikhe Patil Sahakari Sakhar Karkhana Ltd., Pravaranagar for participation in this training program. The chairman of the sugar factory chaired the programme. At the outset, Dr. Dnyaneshwar Borase, Scientist& I/c welcomed the dignitaries and introduced the Scheduled Cast Sub Plan Welfare Schemes. The battery-operated knapsack sprayer along with training kits were distributed to the beneficiary farmers. Dr. Yogesh E. Thorat, Scientist, delivered a talk on 'Integrated Management of White Grubs Infesting Sugarcane' to the farmers. The leaflet on the same subject was published by the dignitaries. Dr. RasappaViswnathan, Director, ICAR-IISR, Lucknow discussed the role of microbial bioagents in the biological control of white grubs in sugarcane and expressed gratitude to the sugar mill for their cooperation in facilitating the research and outreach programmes of the centre. Mr. Kailash Nana Tambe Patil, Chairman, of the sugar factory expressed satisfaction with the participation of cooperative sugar factory members in the training program and requested that more such training programs be organized for the benefit of scheduled cast farmers from the factory command areas. The event concluded with a vote of thanks from the Cane Manager sugar factory expressing gratitude for the informative training session and efforts taken by the scientific and supporting staff of the centre for executing this program and the overwhelming participation of farmers.