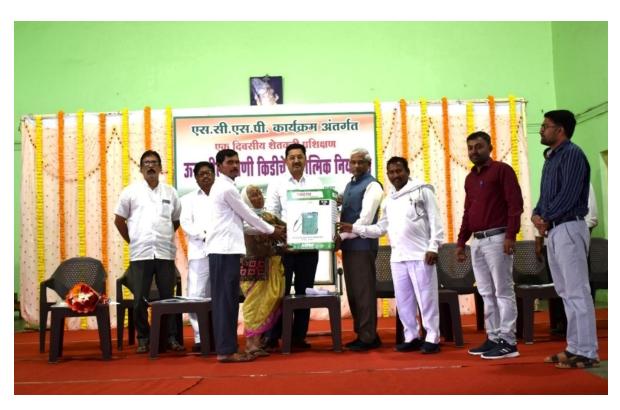

## One-day Farmer Training Programme on Integrated Management of White grubsInfesting Sugarcane' under SC-SP Plan at ICAR-IISR, Biological Control Centre, Pravaranagar (MS)

In the framework of the Scheduled Cast Sub Plan, ICAR-Indian Institute Sugarcane Research -Biological Control Center, Pravaranagar organized a one-day farmer training program on 'Integrated Management of White grubs infesting sugarcane' at Kamagar Sanskrutik Bhavan in Pravaranagar (MS). A total of 100 (Male-92 and Female 08)SC farmers were selected from the command area of Padmashree VitthalraoVikhe Patil Sahakari Sakhar Karkhana Ltd., Pravaranagar for participation in this training program. The chairman of the sugar factory chaired the programme. At the outset, Dr. Dnyaneshwar Borase, Scientist& I/c welcomed the dignitaries and introduced the Scheduled Cast Sub Plan Welfare Schemes. The battery-operated knapsack sprayer along with training kits were distributed to the beneficiary farmers. Dr. Yogesh E. Thorat, Scientist, delivered a talk on 'Integrated Management of White Grubs Infesting Sugarcane' to the farmers. The leaflet on the same subject was published by the dignitaries. Dr. RasappaViswnathan, Director, ICAR-IISR, Lucknow discussed the role of microbial bioagents in the biological control of white grubs in sugarcane and expressed gratitude to the sugar mill for their cooperation in facilitating the research and outreach programmes of the centre. Mr. Kailash Nana Tambe Patil, Chairman, of the sugar factory expressed satisfaction with the participation of cooperative sugar factory members in the training program and requested that more such training programs be organized for the benefit of scheduled cast farmers from the factory command areas. The event concluded with a vote of thanks from the Cane Manager sugar factory expressing gratitude for the informative training session and efforts taken by the scientific and supporting staff of the centre for executing this program and the overwhelming participation of farmers.