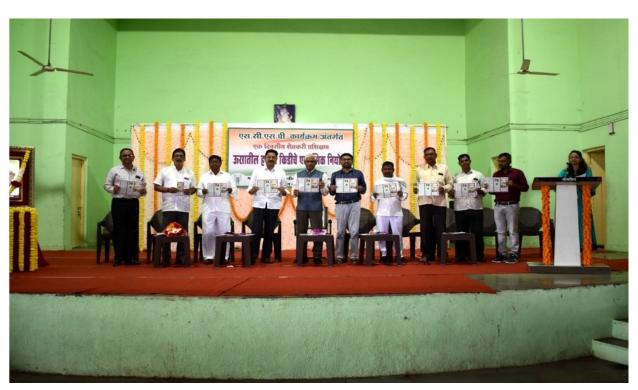

## One-day Farmer Training Programme on Integrated Management of White grubsInfesting Sugarcane' under SC-SP Plan at ICAR-IISR, Biological Control Centre, Pravaranagar (MS)

In the framework of the Scheduled Cast Sub Plan, ICAR-Indian Institute Sugarcane Research -Biological Control Center, Pravaranagar organized a one-day farmer training program on 'Integrated Management of White grubs infesting sugarcane' at Kamagar Sanskrutik Bhavan in Pravaranagar (MS). A total of 100 (Male-92 and Female 08)SC farmers were selected from the command area of Padmashree VitthalraoVikhe Patil Sahakari Sakhar Karkhana Ltd., Pravaranagar for participation in this training program. The chairman of the sugar factory chaired the programme. At the outset, Dr. Dnyaneshwar Borase, Scientist& I/c welcomed the dignitaries and introduced the Scheduled Cast Sub Plan Welfare Schemes. The battery-operated knapsack sprayer along with training kits were distributed to the beneficiary farmers. Dr. Yogesh E. Thorat, Scientist, delivered a talk on 'Integrated Management of White Grubs Infesting Sugarcane' to the farmers. The leaflet on the same subject was published by the dignitaries. Dr. RasappaViswnathan, Director, ICAR-IISR, Lucknow discussed the role of microbial bioagents in the biological control of white grubs in sugarcane and expressed gratitude to the sugar mill for their cooperation in facilitating the research and outreach programmes of the centre. Mr. Kailash Nana Tambe Patil, Chairman, of the sugar factory expressed satisfaction with the participation of cooperative sugar factory members in the training program and requested that more such training programs be organized for the benefit of scheduled cast farmers from the factory command areas. The event concluded with a vote of thanks from the Cane Manager sugar factory expressing gratitude for the informative training session and efforts taken by the scientific and supporting staff of the centre for executing this program and the overwhelming participation of farmers.